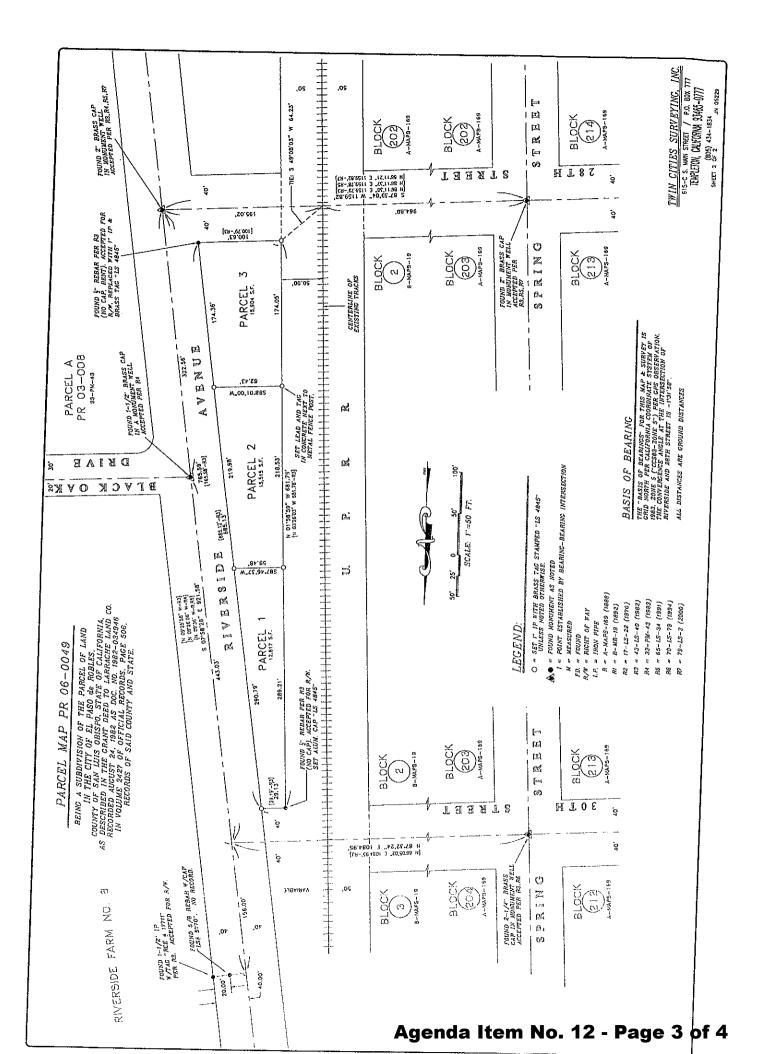

| TO:                                             | James L. App, City Manager                                                                                                                                                                              |  |  |  |  |  |  |  |  |  |
|-------------------------------------------------|---------------------------------------------------------------------------------------------------------------------------------------------------------------------------------------------------------|--|--|--|--|--|--|--|--|--|
| FROM:                                           | Ron Whisenand, Community Development Director                                                                                                                                                           |  |  |  |  |  |  |  |  |  |
| SUBJECT:                                        | Acceptance of Parcel Map 06-0049 for Recordation (Larrache)                                                                                                                                             |  |  |  |  |  |  |  |  |  |
| DATE:                                           | April 17, 2007                                                                                                                                                                                          |  |  |  |  |  |  |  |  |  |
| Needs:                                          | That the City Council consider steps toward finalizing development plans for a commercial development and subdivision.                                                                                  |  |  |  |  |  |  |  |  |  |
| Facts:                                          | <ol> <li>Applicant Larrache Land Company has requested that Parcel Map PR 06<br/>0049 be accepted by the City for recordation. Parcel Map PR 06-0049 i<br/>located at 2901 Riverside Avenue.</li> </ol> |  |  |  |  |  |  |  |  |  |
| Analysis<br>and<br>Conclusion:                  | Parcel Map PR 06-0049 was tentatively approved by the Planning Commission on July 11, 2006. All conditions imposed by the Planning Commission have been satisfied.                                      |  |  |  |  |  |  |  |  |  |
| Policy<br>Reference:                            | General Plan<br>California Government Code Section 66462 ("Subdivision Map Act")<br>Paso Robles Municipal Code Section 22.16.160                                                                        |  |  |  |  |  |  |  |  |  |
| Fiscal<br>Impact:                               | None.                                                                                                                                                                                                   |  |  |  |  |  |  |  |  |  |
| Options:                                        | That the City Council accept the subject map and agreement by taking the following actions:                                                                                                             |  |  |  |  |  |  |  |  |  |
|                                                 | <b>a.</b> Adopt Resolution No. 07-xx accepting the recordation of Parcel Map PR 06-0049, a three-lot commercial subdivision located at 2901 Riverside Avenue.                                           |  |  |  |  |  |  |  |  |  |
|                                                 | <b>b.</b> Amend, modify, or reject the above option.                                                                                                                                                    |  |  |  |  |  |  |  |  |  |
| Attachments:<br>1) Vicinity/Re<br>2) Resolution | duced size parcel map                                                                                                                                                                                   |  |  |  |  |  |  |  |  |  |

## RESOLUTION NO. 07-A RESOLUTION OF THE CITY COUNCIL OF THE CITY OF PASO ROBLES ACCEPTING PARCEL MAP PR 06-0049 FOR RECORDATION (LARRACHE)

WHEREAS, the subdivider of tentative Parcel Map PR 06-0049, located at 2901 Riverside Avenue, has requested recordation of the final map; and

WHEREAS, the parcel map allows for the creation of three (3) parcels on a 1.02 acre lot; and

WHEREAS, all conditions of approval for this subdivision have been satisfied by the subdivider; and

WHEREAS, City staff has reviewed the final parcel map and finds it to be in substantial conformance with the approved tentative map and technically correct.